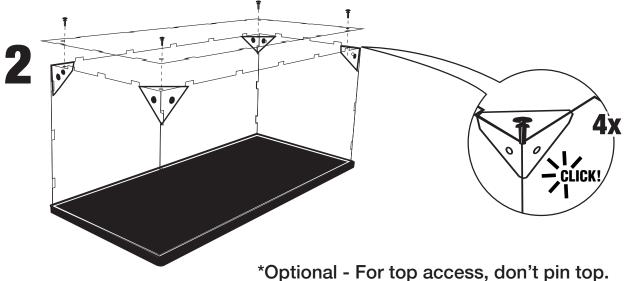

## 1:18 SCALE PREMIUM DISPLAY CASE (22266NX)

## Assembly tips:

- Review assembly instructions before starting
- Work on a soft, clean surface
- Remove protective film prior to assembly







## Optional - For top access, don't pin top.

## Cleaning and maintenance:

We recommend using a lint free microfiber towel. We recommend Brillianize or Novus. You can also use a solution of mild dish soap and water. These are safe for plastics, and you can even purchase solutions that help minimize the appearance of any scratches.

DO NOT USE: Ammonias, All Purpose Cleaners, Abrasives, Dry Cloths, Aromatic Cleaners, Windex