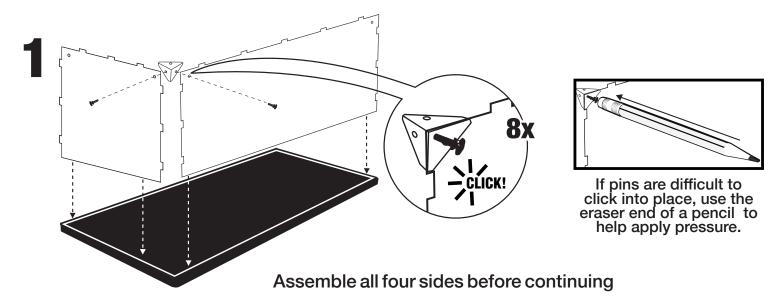

## Assembly tips:

- Review assembly instructions before starting
- Work on a soft, clean surface
- Remove protective film prior to assembly