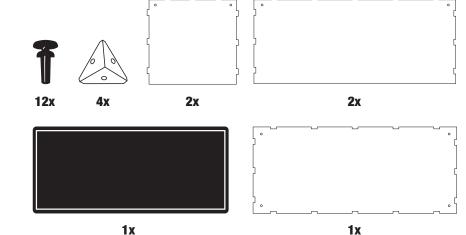

## 1:18 SCALE PREMIUM DISPLAY CASE (22266NX)

## Assembly tips:

- Review assembly instructions before starting
- Work on a soft, clean surface
- Remove protective film prior to assembly